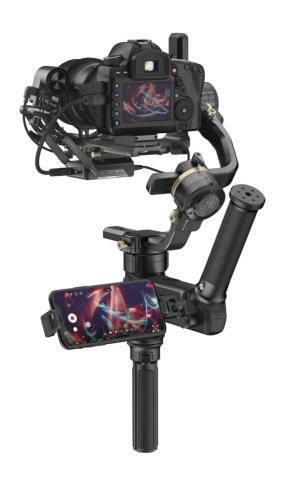

## SyncMotion: Visualized Control

For the first time in the industry, a visualized remote motion control system is introduced - ViaTouch 2.0. Filmmakers will be able to motion control the gimbal while monitoring shots via smartphones or monitors.