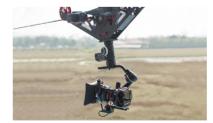

### Cross-Compatibility. You can Imagine

With multiple thread holes of different sizes provided on both stabilizer and handle, CRANE 3S boasts cross-compatibility with a wide range of accessories such as motorized dolly, jib, cable cam, and Easyrig, satisfying various challenging shooting tasks.