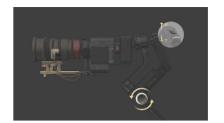

## SyncMotion: Visualized Control

For the first time in the industry, a visualized remote motion control system is introduced - ViaTouch 2.0. Filmmakers will be able to motion control the gimbal while monitoring shots via smartphones or monitors.