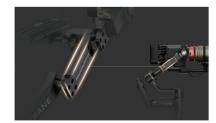

### Extendable Arm. Greater Flexibility

An extension module which comes standard with CRANE 3S can be attached onto horizontal arm for mounting larger setups.

### Cross-Compatibility. You can Imagine

With multiple thread holes of different sizes provided on both stabilizer and handle, CRANE 3S boasts cross-compatibility with a wide range of accessories such as motorized dolly, jib, cable cam, and Easyrig, satisfying various challenging shooting tasks.