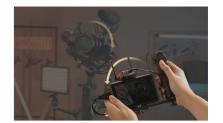

## SyncMotion: Visualized Control

For the first time in the industry, a visualized remote motion control system is introduced - ViaTouch 2.0. Filmmakers will be able to motion control the gimbal while monitoring shots via smartphones or monitors.