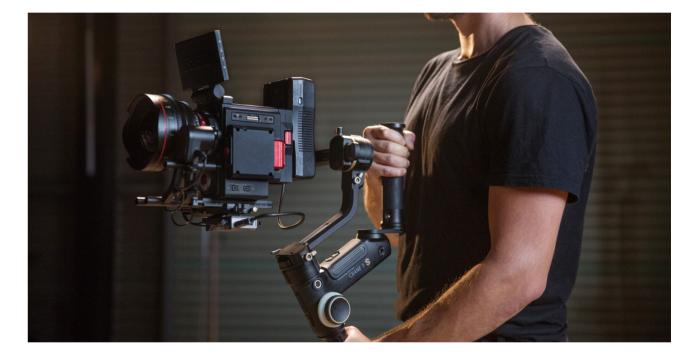

#### Reengineered for More Ambitious Camera setups

It is not simply an upgrade but reconstruction. CRANE 3S is constructed with brand new SUPER motors which allow for Max. 6.5kg payload for a wide range of camera setups.

### Extendable Arm. Greater Flexibility

An extension module which comes standard with CRANE 3S can be attached onto horizontal arm for mounting larger setups.