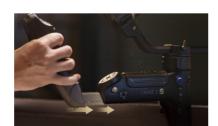

# Improved Zoom & Focus System

To meet the needs of cinematography, larger lens supports are added into the zoom & focus system. Zooming can be realized synchronously through SmartSling Handle.