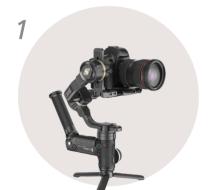

# CRANE 3 \S MISSION DELIVERED

- Professional 3-Axis Stabilizer -

- / Reengineered for More Ambitious Camera Setups
- / Extendable Arm. Greater Flexibility
- / Modular Design. Versatile Shooting

#### Professional 3-Axis Stabilizer

From intense chasing shoot to studio filming, different types of shooting environment require both high capacity and flexibility of equipment. Bearing filmmakers in mind, ZHIYUN felt the Crane series can be even better to adapt to strict and unpredictable filming environment. Now introducing the new CRANE 3S, the legendary gimbal built on a heritage of innovation with magnificent motors and brand new modular design, which aims for wider application and intuitive control.

#### Reengineered for More Ambitious Camera setups

It is not simply an upgrade but reconstruction. CRANE 3S is constructed with brand new SUPER motors which allow for Max. 6.5kg payload for a wide range of camera setups.