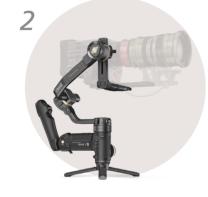

#### Reengineered for More Ambitious Camera setups

It is not simply an upgrade but reconstruction. CRANE 3S is constructed with brand new SUPER motors which allow for Max. 6.5kg payload for a wide range of camera setups.

## Properly Calculated 55°: Broader Vision

The properly 55° tilted roll axis is designed for unblocked view and allows enough space to mount large cinema camera combos.