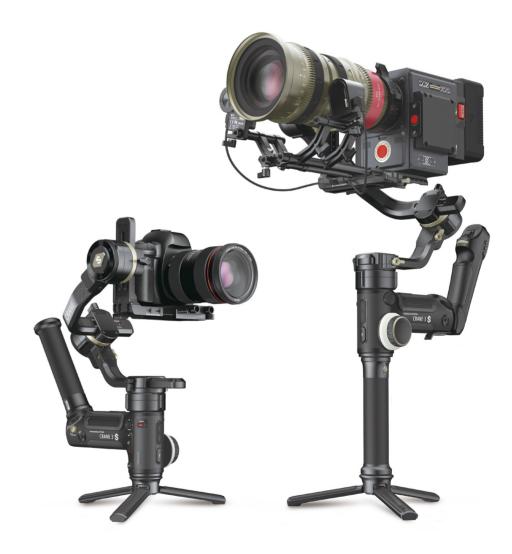

# CRANE 3 \S MISSION DELIVERED

- Professional 3-Axis Stabilizer -

- / Reengineered for More Ambitious Camera Setups
- / Extendable Arm. Greater Flexibility
- / Modular Design. Versatile Shooting

#### Professional 3-Axis Stabilizer

From intense chasing shoot to studio filming, different types of shooting environment require both high capacity and flexibility of equipment. Bearing filmmakers in mind, ZHIYUN felt the Crane series can be even better to adapt to strict and unpredictable filming environment. Now introducing the new CRANE 3S, the legendary gimbal built on a heritage of innovation with magnificent motors and brand new modular design, which aims for wider application and intuitive control.

#### Reengineered for More Ambitious Camera setups

It is not simply an upgrade but reconstruction. CRANE 3S is constructed with brand new SUPER motors which allow for Max. 6.5kg payload for a wide range of camera setups.