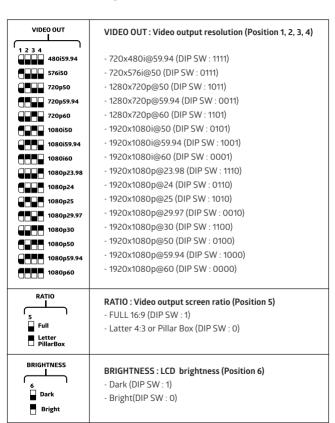

## **DIP Switch Settings**

#### **Data Output**

SDI LOOP Output : SD/HD/3G-SDI (BNC

75Ω) x1

Audio Output : Stereo Jack x1 HDMI Video Output : SD/HD/3G (HDMI Type A) x1

Video Formats :

- 720x480i@59.94 (DIP SW : 1111)

- 720x576i@50 (DIP SW : 0111)- 1280x720p@50 (DIP SW : 1011)

- 1280x720p@59.94 (DIP SW : 0011)

- 1280x720p@60 (DIP SW : 1101)

- 1920x1080i@50 (DIP SW : 0101) - 1920x1080i@59.94 (DIP SW : 1001)

- 1920x1080i@39.94 (DIP SW : 0001)

- 1920x1080p@23.98 (DIP SW: 1110)

- 1920x1080p@24 (DIP SW : 0110)

- 1920x1080p@25 (DIP SW : 1010)

- 1920x1080p@29.97 (DIP SW: 0010)

- 1920x1080p@30 (DIP SW: 1100)

- 1920x1080p@50 (DIP SW: 0100) - 1920x1080p@59.94 (DIP SW: 1000)

- 1920x1080p@60 (DIP SW: 0000)

#### Connections

Power: DC Power Input (DC Jack) x1 DIP Switch: (6 Pole) x1 Video In/Out Resolution, Video Output Ratio, LCD

Brightness

MODE: (Push Switch) x1 LCD ON/OFF,

Menu Selection