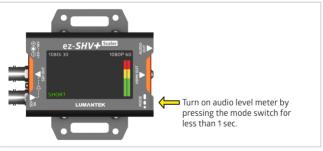

Converter with Display and Scaler)

Lumantek's ez-SHV+ is an SDI to HDMI converter with Display and Scaler.

The ez-SHV+ does more than just coverting. Through its 2.7 inch TFT-LCD, it dislays the video input.

The display also shows an eye pattern for video quality monitoring, the resolution of

incoming video and approximate cable length relative to the quality of the video.

#### Features

1 Inputs & outputs

Input: 1x SD/HD/3G-SDI (BNC 75Ω) 1x SD/HD/3G HDMI (Type A) Output:

1x SD/HD/3G-SDI loop (BNC 75Ω)

1x Analog audio stereo

2 Supports SD/HD/3G

3 TFT-LCD Display (2.7 inch)

Push switch for mode change

#### Diagram





## **DIP Switch Settings**



## LCD Displays



LCD Displays

#### ① LCD Display ON/ OFF





LCD Displays

#### ② SDI input eye pattern or audio level meter





LCD Displays

#### ③ LCD monitor rotation (by 0 or 180 degrees)





## 02 Interface

## LCD Displays

#### ④ ON/OFF HDMI mirrored output for teleprompter



TURN ON the mirrored output application by pressing the mode switch for more than 6 seconds while the LCD OFF.

Display ON/OFF \*Supports only HD resolutions



Please TURN OFF the LCD Display first TURN OFF the mirrored output application by pressing the mode switch for more than 6 seconds while the LCD OFF

- \*Please refer to page 9 for the LCD Display ON/OFF
- \*Supports only HD resolutions

# 03. Product Configuration

#### ez-SHV+



#### AC to DC adapter



13

## 04. Technical Specifications

#### Data Input

SDI Video Input : SD/HD/3G-SDI (BNC

75Ω) x1

Video Formats:

- 720x480i@59.94/60
- 720x576i@50
- 1280x720p@50/59.94/