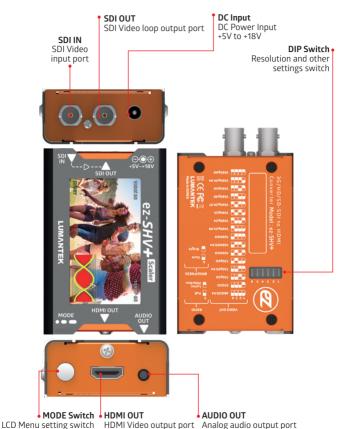

## 02 Interface

#### Connections

Power: DC Power Input (DC Jack) x1 DIP Switch: (6 Pole) x1 Video In/Out Resolution, Video Output Ratio, LCD

Brightness

MODE: (Push Switch) x1 LCD ON/OFF,

Menu Selection