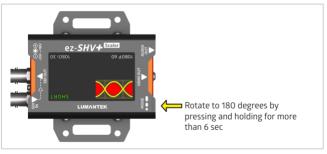

DMI converter with Display and Scaler.

The ez-SHV+ does more than just coverting. Through its 2.7 inch TFT-LCD, it dislays the video input.

The display also shows an eye pattern for video quality monitoring, the resolution of

incoming video and approximate cable length relative to the quality of the video.

#### Features

1 Inputs & outputs

Input: 1x SD/HD/3G-SDI (BNC 75Ω) 1x SD/HD/3G HDMI (Type A) Output:

1x SD/HD/3G-SDI loop (BNC 75Ω)

1x Analog audio stereo

2 Supports SD/HD/3G

3 TFT-LCD Display (2.7 inch)

Push switch for mode change

#### Diagram





## **DIP Switch Settings**



## LCD Displays



LCD Displays

#### ① LCD Display ON/ OFF





LCD Displays

#### ② SDI input eye pattern or audio level meter





LCD Displays

#### ③ LCD monitor rotation (by 0 or 180 degrees)





## 02 Interface

## LCD Displays

#### ④ ON/OFF HDMI mirrored output for teleprompter



TURN ON the mirrored output application by pressing the mode switch for more than 6 seconds while the LCD OFF.

Display ON/OFF \*Supports only HD resolutions



Please TURN OFF the LCD Display first TURN OFF the mirrored output application by pressing the mode switch for more than 6 seconds while the LCD OFF

- \*Please refer to page 9 for the LCD Display ON/OFF
- \*Supports only HD resolutions

# 03. Product Configuration

#### ez-SHV+



#### AC to DC adapter



13

## 04. Technical Specifications

#### Data Input

SDI Video Input : SD/HD/3G-SDI (BNC

75Ω) x1

Video Formats:

- 720x480i@59.94/60
- 720x576i@50
- 1280x720p@50/59.94/60
- 1920x1080i@50/59.94/60
- 1920x1080p@23.94/24/25/29.97/30
- 1920x