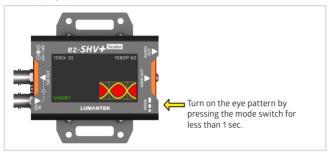

I Converter with Display and Scaler)

Lumantek's ez-SHV+ is an SDI to HDMI converter with Display and Scaler.

The ez-SHV+ does more than just coverting. Through its 2.7 inch TFT-LCD, it dislays the video input.

The display also shows an eye pattern for video quality monitoring, the resolution of

incoming video and approximate cable length relative to the quality of the video.

#### Features

1 Inputs & outputs

Input: 1x SD/HD/3G-SDI (BNC 75Ω) 1x SD/HD/3G HDMI (Type A) Output:

1x SD/HD/3G-SDI loop (BNC 75Ω)

1x Analog audio stereo

2 Supports SD/HD/3G

3 TFT-LCD Display (2.7 inch)

Push switch for mode change

#### Diagram





## **DIP Switch Settings**



## LCD Displays



LCD Displays

#### ① LCD Display ON/ OFF





LCD Displays

#### ② SDI input eye pattern or audio level meter





LCD Displays

#### ③ LCD monitor rotation (by 0 or 180 degrees)





## 02 Interface

## LCD Displays

#### ④ ON/OFF HDMI mirrored output for teleprompter



TURN ON the mirrored output application by pressing the mode switch for more than 6 seconds while the LCD OFF.

Display ON/OFF \*Supports only HD resolutions



Please TURN OFF the LCD Display first TURN OFF the mirrored output application by pressing the mode switch for more than 6 seconds while the LCD OFF

- \*Please refer to page 9 for the LCD Display ON/OFF
- \*Supports only HD resolutions

# 03. Product Configuration

#### ez-SHV+



#### AC to DC adapter



13

## 04. Technical Specifications

#### Data Input

SDI Video Input : SD/HD/3G-SDI (BNC

75Ω) x1

Video Formats:

- 720x480i@59.94/60
- 720x576i@50
- 1280x720p@50/59.9