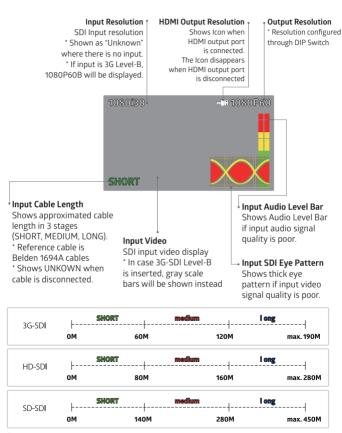

The display also shows an eye pattern for video quality monitoring, the resolution of

incoming video and approximate cable length relative to the quality of the video.

## LCD Displays

LCD Displays

#### ① LCD Display ON/ OFF

LCD Displays

#### ② SDI input eye pattern or audio level meter

LCD Displays

#### ③ LCD monitor rotation (by 0 or 180 degrees)

#### Display

2.7 inch TFT LCD: Input Video Display, Input SDI Eye Pattern,In/Output Video Resolution Display, Input Cable Length, Audio Level Meter