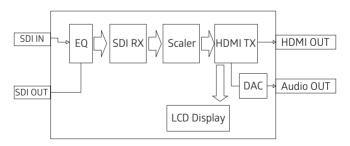

#### (SDI to HDMI Converter with Display and Scaler)

Lumantek's ez-SHV+ is an SDI to HDMI converter with Display and Scaler.

The ez-SHV+ does more than just coverting. Through its 2.7 inch TFT-LCD, it dislays the video input.

The display also shows an eye pattern for video quality monitoring, the resolution of

incoming video and approximate cable length relative to the quality of the video.

#### Features

1 Inputs & outputs

Input: 1x SD/HD/3G-SDI (BNC 75Ω) 1x SD/HD/3G HDMI (Type A) Output:

1x SD/HD/3G-SDI loop (BNC 75Ω)

1x Analog audio stereo

2 Supports SD/HD/3G

3 TFT-LCD Display (2.7 inch)

Push switch for mode change

#### Diagram