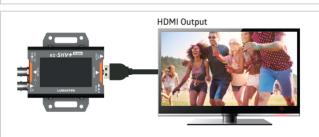

#### ④ ON/OFF HDMI mirrored output for teleprompter

TURN ON the mirrored output application by pressing the mode switch for more than 6 seconds while the LCD OFF.

Display ON/OFF \*Supports only HD resolutions

Please TURN OFF the LCD Display first TURN OFF the mirrored output application by pressing the mode switch for more than 6 seconds while the LCD OFF

- \*Please refer to page 9 for the LCD Display ON/OFF
- \*Supports only HD resolutions