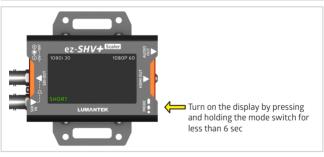

elow if you need more information.

## 01 ez-SHV+

#### (SDI to HDMI Converter with Display and Scaler)

Lumantek's ez-SHV+ is an SDI to HDMI converter with Display and Scaler.

The ez-SHV+ does more than just coverting. Through its 2.7 inch TFT-LCD, it dislays the video input.

The display also shows an eye pattern for video quality monitoring, the resolution of

incoming video and approximate cable length relative to the quality of the video.

#### Features

1 Inputs & outputs

Input: 1x SD/HD/3G-SDI (BNC 75Ω) 1x SD/HD/3G HDMI (Type A) Output:

1x SD/HD/3G-SDI loop (BNC 75Ω)

1x Analog audio stereo

2 Supports SD/HD/3G

3 TFT-LCD Display (2.7 inch)

Push switch for mode change

#### Diagram





## **DIP Switch Settings**



## LCD Displays



LCD Displays

#### ① LCD Display ON/ OFF





LCD Displays

#### ② SDI input eye pattern or audio level meter





LCD Displays

#### ③ LCD monitor rotation (by 0 or 180 degrees)





## 02 Interface

## LCD Displays

#### ④ ON/OFF HDMI mirrored output for teleprompter



TURN ON the mirrored output application by pressing the mode switch for more than 6 seconds while the LCD OFF.

Display ON/OFF \*Supports only HD resolutions



Please TURN OFF the LCD Display first TURN OFF the mirrored output application by pressing the mode switch for more than 6 seconds while the LCD OFF

- \*Please refer to page 9 for the LCD Display ON/OFF
- \*Supports only HD resolutions

# 03. Product Configuration

#### ez-SHV+



#### AC to DC adapter



13

## 04. Technical Specifications

#### Data Input

SDI Video Input : SD/HD/3G-SDI (BNC

75Ω) x1

Vi