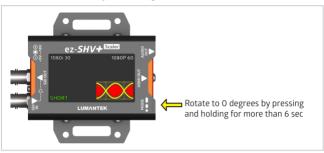

HDMI converter with Display and Scaler.

The ez-SHV+ does more than just coverting. Through its 2.7 inch TFT-LCD, it dislays the video input.

The display also shows an eye pattern for video quality monitoring, the resolution of

incoming video and approximate cable length relative to the quality of the video.

#### Features

1 Inputs & outputs

Input: 1x SD/HD/3G-SDI (BNC 75Ω) 1x SD/HD/3G HDMI (Type A) Output:

1x SD/HD/3G-SDI loop (BNC 75Ω)

1x Analog audio stereo

2 Supports SD/HD/3G

3 TFT-LCD Display (2.7 inch)

Push switch for mode change

#### Diagram





## **DIP Switch Settings**



## LCD Displays



LCD Displays

#### ① LCD Display ON/ OFF





LCD Displays

#### ② SDI input eye pattern or audio level meter





LCD Displays

#### ③ LCD monitor rotation (by 0 or 180 degrees)





## 02 Interface

## LCD Displays

#### ④ ON/OFF HDMI mirrored output for teleprompter



TURN ON the mirrored output application by pressing the mode switch for more than 6 seconds while the LCD OFF.

Display ON/OFF \*Supports only HD resolutions



Please TURN OFF the LCD Display first TURN OFF the mirrored output application by pressing the mode switch for more than 6 seconds while the LCD OFF

- \*Please refer to page 9 for the LCD Display ON/OFF
- \*Supports only HD resolutions

# 03. Product Configuration

#### ez-SHV+



#### AC to DC adapter



13

## 04. Technical Specifications

#### Data Input

SDI Video Input : SD/HD/3G-SDI (BNC

75Ω) x1

Video Formats:

- 720x480i@59.94/60
- 720x576i@50
- 1280x720p@50/59.94/60
- 1920x1080i@50/59.94/60
- 1920x1080p@23.94/24/25/29.97/30
- 192