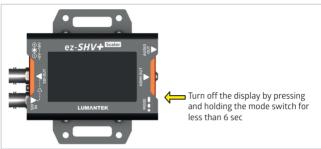

below if you need more information.

## 01 ez-SHV+

#### (SDI to HDMI Converter with Display and Scaler)

Lumantek's ez-SHV+ is an SDI to HDMI converter with Display and Scaler.

The ez-SHV+ does more than just coverting. Through its 2.7 inch TFT-LCD, it dislays the video input.

The display also shows an eye pattern for video quality monitoring, the resolution of

incoming video and approximate cable length relative to the quality of the video.

#### Features

1 Inputs & outputs

Input: 1x SD/HD/3G-SDI (BNC 75Ω) 1x SD/HD/3G HDMI (Type A) Output:

1x SD/HD/3G-SDI loop (BNC 75Ω)

1x Analog audio stereo

2 Supports SD/HD/3G

3 TFT-LCD Display (2.7 inch)

Push switch for mode change

#### Diagram





## **DIP Switch Settings**



## LCD Displays



LCD Displays

#### ① LCD Display ON/ OFF





LCD Displays

#### ② SDI input eye pattern or audio level meter





LCD Displays

#### ③ LCD monitor rotation (by 0 or 180 degrees)





## 02 Interface

## LCD Displays

#### ④ ON/OFF HDMI mirrored output for teleprompter



TURN ON the mirrored output application by pressing the mode switch for more than 6 seconds while the LCD OFF.

Display ON/OFF \*Supports only HD resolutions



Please TURN OFF the LCD Display first TURN OFF the mirrored output application by pressing the mode switch for more than 6 seconds while the LCD OFF

- \*Please refer to page 9 for the LCD Display ON/OFF
- \*Supports only HD resolutions

# 03. Product Configuration

#### ez-SHV+



#### AC to DC adapter



13

## 04. Technical Specifications

#### Data Input

SDI Video Input : SD/HD/3G-SDI (BNC

75Ω) x1