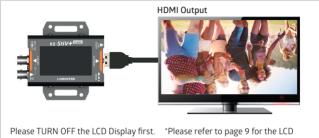

#### ④ ON/OFF HDMI mirrored output for teleprompter

TURN ON the mirrored output application by pressing the mode switch for more than 6 seconds while the LCD OFF.

Display ON/OFF \*Supports only HD resolutions

Please TURN OFF the LCD Display first TURN OFF the mirrored output application by pressing the mode switch for more than 6 seconds while the LCD OFF

- \*Please refer to page 9 for the LCD Display ON/OFF
- \*Supports only HD resolutions