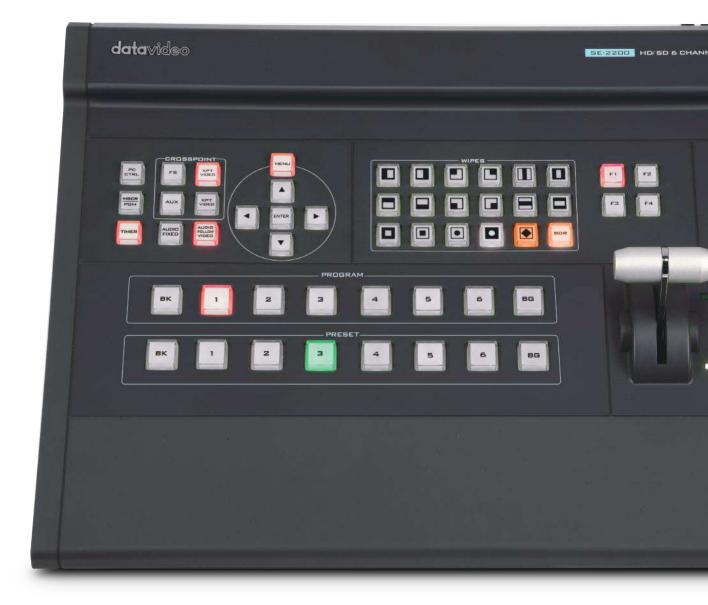

SE-2200 is a solution that comes with a great features such as 6x6 SDI genlocked Matrix, Dual PIP and built-in title overlay system that works with entry level Datavideo CG systems, or other graphics programmes The ability to accept up to 6 HD or SD SDI and two HDMI signals, 6 HD or SD SDI assignable outputs and two HDMI multi-view outputs make it a very effective switcher.

H

SE-2200 consists of 6 HD/SD-SDI video inputs or with a combination of 4 HD/SD-SDI and 2 HDMI inputs; all of the inputs are reassignable, thus it is able to adapt to your needs. One of the HDMI inputs can be used to accept video from a PC/Laptop computer to work with built-in title overlay system such as Datavideo's CG solutions, including CG-200