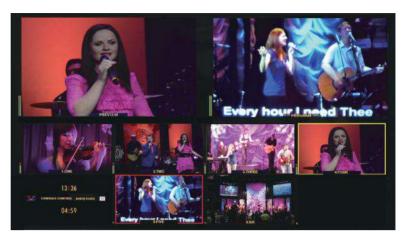

SE-2200 is a solution that comes with a great features such as 6x6 SDI genlocked Matrix, Dual PIP and built-in title overlay system that works with entry level Datavideo CG systems, or other graphics programmes The ability to accept up to 6 HD or SD SDI and two HDMI signals, 6 HD or SD SDI assignable outputs and two HDMI multi-view outputs make it a very effective switcher.

H

SE-2200 consists of 6 HD/SD-SDI video inputs or with a combination of 4 HD/SD-SDI and 2 HDMI inputs; all of the inputs are reassignable, thus it is able to adapt to your needs. One of the HDMI inputs can be used to accept video from a PC/Laptop computer to work with built-in title overlay system such as Datavideo's CG solutions, including CG-200