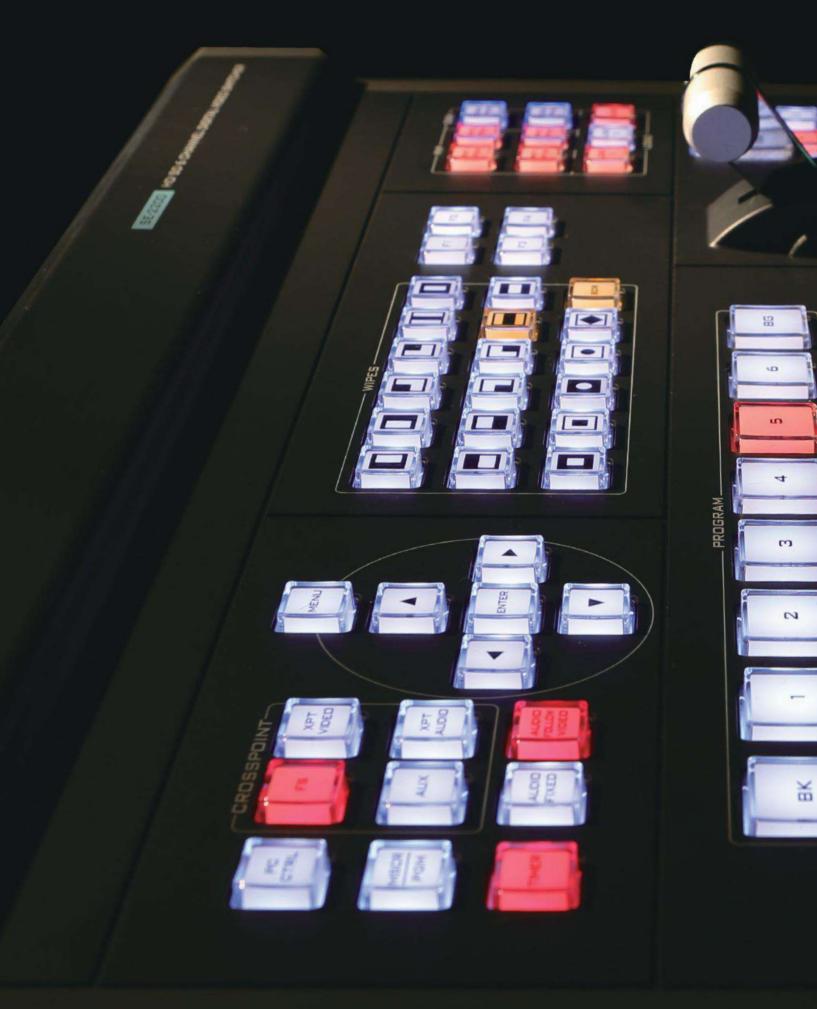

SE-2200 is a solution that comes with a great features such as 6x6 SDI genlocked Matrix, Dual PIP and built-in title overlay system that works with entry level Datavideo CG systems, or other graphics programmes The ability to accept up to 6 HD or SD SDI and two HDMI signals, 6 HD or SD SDI assignable outputs and two HDMI multi-view outputs make it a very effective switcher.

H

SE-2200 consists of 6 HD/SD-SDI video inputs or with a combination of 4 HD/SD-SDI and 2 HDMI inputs; all of the inputs are reassignable, thus it is able to adapt to your needs. One of the HDMI inputs can be used to accept video from a PC/Laptop computer to work with built-in title overlay system such as Datavideo's CG solutions, including CG-200