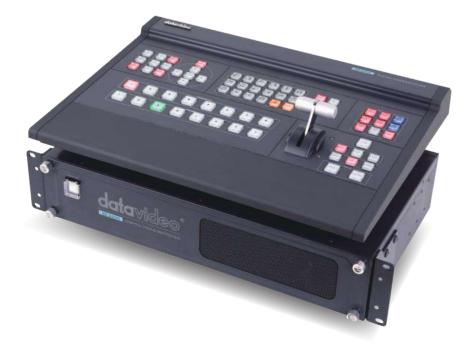

## Visualise Your Message

The SE-2200 6 input multi-definition switcher is perfect for live production, religious worship, meetings or conference purposes.

It is a technically smart and cost effective portable broadcast-quality switcher.

SE-2200 is a solution that comes with a great features such as 6x6 SDI genlocked Matrix, Dual PIP and built-in title overlay system that works with entry level Datavideo CG systems, or other graphics programmes The ability to accept up to 6 HD or SD SDI and two HDMI signals, 6 HD or SD SDI assignable outputs and two HDMI multi-view outputs make it a very effective switcher.

## HD/SD 6-CHANNEL DIGITAL VIDEO SWITCHER | SE-2200