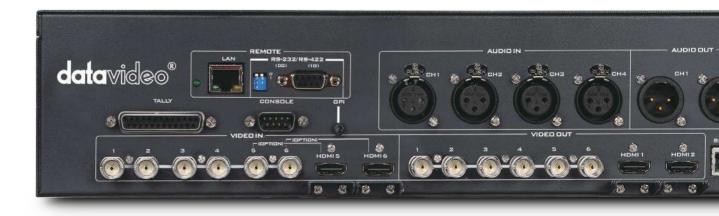

🔤 support@datavidea.com.tw

| Model Name                            | SE-2200                                                                                                          |
|---------------------------------------|------------------------------------------------------------------------------------------------------------------|
| Product Name                          | HD/SD 6-Channel Digital Video Switcher                                                                           |
| Video Standard                        | HD & SD                                                                                                          |
| Video Format                          | 1080i 50/59.94/60Hz<br>720p 50/59.94/60 Hz<br>576i 50Hz,<br>480i 59.94Hz                                         |
| Video Processing                      | SDI: 4:2:2<br>HDMI: YUV 4:2:2 10 bit, RGB 4:4:4                                                                  |
| Input Routable / Crosspoint           | All 6, repeatable                                                                                                |
| Video Input                           | 6x HD-SDI, 2x HDMI (on CH5 & 6)                                                                                  |
| Mix HD & SD source                    | N/A                                                                                                              |
| Computer Graphic Interface            | 2 via HDMI                                                                                                       |
| Video output                          | 6x SDI Outputs assignable:<br>AUX 1-4, PGM, PVW, PGM Clean & multi-view<br>2x HDMI assignable: PGM or multi-view |
| Down-converted output                 | N/A                                                                                                              |
| Built-in Multi-view<br>monitoring out | 2x HDMI                                                                                                          |
| Audio input                           | 4x Balanced XLR                                                                                                  |
| Audio output                          | 2x Balanced XLR                                                                                                  |
| Embedded audio support                | Input up to 16 channels, Output 4 channels                                                                       |
| Audio Delay Calibration               | N/A                                                                                                              |
| A+V switching                         | Yes                                                                                                              |
| Chromakey                             | N/A                                                                                                              |
| Title Creator                         | Yes                                                                                                              |
| USK                                   | N/A                                                                                                              |
| DSK                                   | 1x DSK support Lumakey & Linear key (Key / Fill)                                                                 |
| Picture in Picture                    | 2                                                                                                                |
| Logo Insertion                        | 2 (or 1 logo + 1 clock)                                                                                          |
| Still Store                           | 6                                                                                                                |
| Effects                               | FTB, Cut, 8 Wipe with border                                                                                     |

🔤 support@datavideo.com.tw

| Transition Preview      | PiP & DSK                                                   |
|-------------------------|-------------------------------------------------------------|
| Sync / Reference In/Out | Built-in Genlock (internal)                                 |
| Tally Output            | 1x D-sub 25pin, dual color                                  |
| PC Remote Control       | Via Ethernet (free Window software) or RS-422 / RS-232      |
| Built-in Audio Mixer    | N/A                                                         |
| Special Features        | 6x 6 Matrix seamless switch,<br>Built inTC-200 CG interface |
| Chassis                 | 2 units, 2RU rack-mount mainframe                           |
| Power                   | DC 12V 32W                                                  |
| Accessory               | CB-60/61/62 (30/50/100m)                                    |
|                         |                                                             |