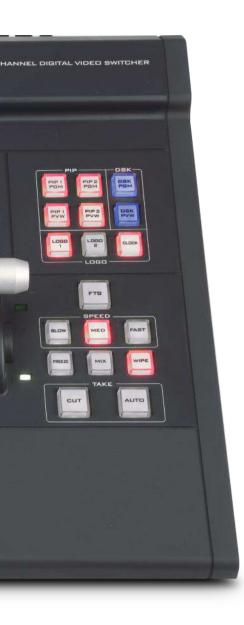

SE-2200 is a solution that comes with a great features such as 6x6 SDI genlocked Matrix, Dual PIP and built-in title overlay system that works with entry level Datavideo CG systems, or other graphics programmes The ability to accept up to 6 HD or SD SDI and two HDMI signals, 6 HD or SD SDI assignable outputs and two HDMI multi-view outputs make it a very effective switcher.

H

SE-2200 consists of 6 HD/SD-SDI video inputs or with a combination of 4 HD/SD-SDI and 2 HDMI inputs; all of the inputs are reassignable, thus it is able to adapt to your needs. One of the HDMI inputs can be used to accept video from a PC/Laptop computer to work with built-in title overlay system such as Datavideo's CG solutions, including CG-200

🔤 support@datavidea.com.tw

| Model Name                            | SE-2200                                                                                                          |
|---------------------------------------|------------------------------------------------------------------------------------------------------------------|
| Product Name                          | HD/SD 6-Channel Digital Video Switcher                                                                           |
| Video Standard                        | HD & SD                                                                                                          |
| Video Format                          | 1080i 50/59.94/60Hz<br>720p 50/59.94/60 Hz<br>576i 50Hz,<br>480i 59.94Hz                                         |
| Video Processing                      | SDI: 4:2:2<br>HDMI: YUV 4:2:2 10 bit, RGB 4:4:4                                                                  |
| Input Routable / Crosspoint           | All 6, repeatable                                                                                                |
| Video Input                           | 6x HD-SDI, 2x HDMI (on CH5 & 6)                                                                                  |
| Mix HD & SD source                    | N/A                                                                                                              |
| Computer Graphic Interface            | 2 via HDMI                                                                                                       |
| Video output                          | 6x SDI Outputs assignable:<br>AUX 1-4, PGM, PVW, PGM Clean & multi-view<br>2x HDMI assignable: PGM or multi-view |
| Down-converted output                 | N/A                                                                                                              |
| Built-in Multi-view<br>monitoring out | 2x HDMI                                                                                                          |
| Audio input                           | 4x Balanced XLR                                                                                                  |
| Audio output                          | 2x Balanced XLR                                                                                                  |
| Embedded audio support                | Input up to 16 channels, Output 4 channels                                                                       |
| Audio Delay Calibration               | N/A                                                                                                              |
| A+V switching                         | Yes                                                                                                              |
| Chromakey                             | N/A                                                                                                              |
| Title Creator                         | Yes                                                                                                              |
| USK                                   | N/A                                                                                                              |
| DSK                                   | 1x DSK support Lumakey & Linear key (Key / Fill)                                                                 |
| Picture in Picture                    | 2                                                                                                                |
| Logo Insertion                        | 2 (or 1 logo + 1 clock)                                                                                          |
| Still Store                           | 6                                                                                                                |
| Effects                               | FTB, Cut, 8 Wipe with border                                                                                     |