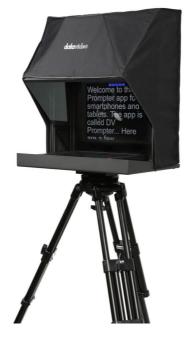

## **PTZ Camera Teleprompter**

datavideo.com/eu/product/TP-900

When using two TP-900 together in a P2P (Peer to Peer) interview configuration, the interviewer and the interviewee are able to look directly into the camera lens while still seeing and looking directly at an image of each other.